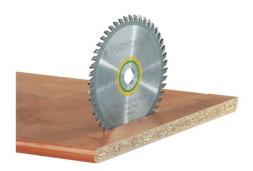

## FINE TOOTH SAW BLADE 230MM X 2.5MM X 30MM 48 TOOTH - 500648 BY FESTOOL

## **Features**

For veneered and coated panels, solid wood, MDF and for a fine cut. The saw blade is manufactured from high quality metal for perfect cuts and a long service life. Cutting angle and tooth shapes are adapted to the application and machine.