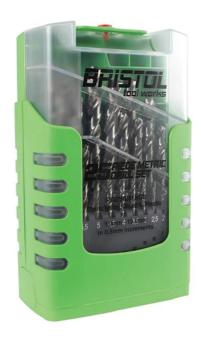

## 25 PCE TOOL WORKS METRIC DRILL SET BTW25M BY BRISTOL

| SKU     | Option | Part # | Price   |
|---------|--------|--------|---------|
| 9802801 |        | BTW25M | \$59.95 |

| Model                   |               |
|-------------------------|---------------|
| Туре                    | Drill Bit Set |
| SKU                     | 9802801       |
| Part Number             | BTW25M        |
| Barcode                 | 9342386094411 |
| Brand                   | Bristol       |
| Packaging + Shipping    |               |
| Shipping Weight (Gross) | 1.48 kg       |

## Features:-

25 Piece Metric Drill Set
1 - 13 in 0.5mm increments
Drills Metal, Wood and Plastic
135° Split point allows faster drilling and minimises
wandering
Strengthened flute design for durability and longevity
Fully ground premium HSS to increase durability