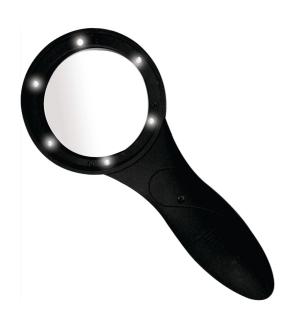

## 65MM GLASS MAGNIFIER WITH LED LIGHTS 14506 BY BRIGHT EYES

| - (299 <b>1</b> 13 |
|--------------------|
| 1000000            |
| 回認知法               |

| SKU     | Option | Part # | Price   |
|---------|--------|--------|---------|
| 9802718 |        | 14506  | \$15.95 |

**Features** 2.5 x magnification Optical clarity for inspection of details and for easy reading of fine print, maps, stamps and coins. Includes 6 x LED lights