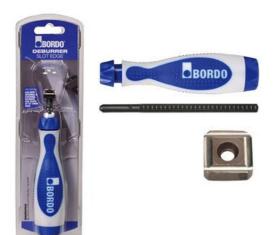

## **SLOT EDGE DEBURRER 6410-SES BY BORDO**

| SKU     | Option | Part #   | Price  |
|---------|--------|----------|--------|
| 9802597 |        | 6410-SES | \$72.8 |

| Model                   |                |
|-------------------------|----------------|
| Туре                    | Deburring Tool |
| SKU                     | 9802597        |
| Part Number             | 6410-SES       |
| Barcode                 | 9326518146599  |
| Brand                   | Bordo          |
| Packaging + Shipping    |                |
| Shipping Weight (Gross) | 1.48 kg        |

## Features:-

Used for deburring internal and external edges of keyways and slots in:

steel

aluminium

copper

brass

cast iron

stainless steel

plastics

With 15mm 8 edge blade