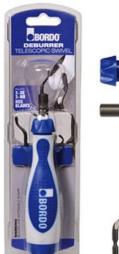

## **TELESCOPIC SWIVEL DEBURRER 6410-TSS BY BORDO**

| SKU     | Option | Part #   | Price  |
|---------|--------|----------|--------|
| 9802594 |        | 6410-TSS | \$75.2 |

| Model                   |                |
|-------------------------|----------------|
| Туре                    | Deburring Tool |
| SKU                     | 9802594        |
| Part Number             | 6410-TSS       |
| Barcode                 | 9326518113454  |
| Brand                   | Bordo          |
| Packaging + Shipping    |                |
| Shipping Weight (Gross) | 1.48 kg        |

## Features:-

Includes 3 popular 2.6mm blades and 3 heavy duty 3.2mm blades letting you cover a wide variety of deburring needs. Made from premium HSS these blades are perfect for deburring materials from plastic to steel.