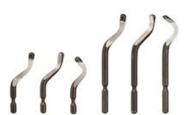

## Features:-

Includes 3 popular 2.6mm blades and 3 heavy duty 3.2mm blades letting you cover a wide variety of deburring needs. Made from premium HSS these blades are perfect for deburring materials from plastic to steel.