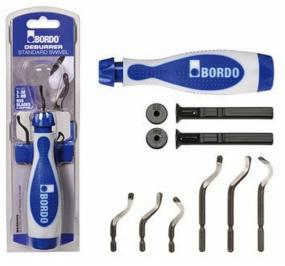

## **STANDARD SWIVEL DEBURRER 6410-SWS BY BORDO**

| SKU                     | Option  | Part #         |               | Price  |
|-------------------------|---------|----------------|---------------|--------|
| 9802593                 |         | 6410-SWS       |               | \$50.5 |
|                         |         |                |               |        |
| Model                   |         |                |               |        |
| Туре                    |         | Deburring Tool |               |        |
| SKU                     |         |                | 9802593       |        |
| Part Number             |         |                | 6410-SWS      |        |
| Barcode                 |         |                | 9326518111627 |        |
| Brand                   |         |                | Bordo         |        |
| Packaging + S           | hipping |                |               |        |
| Shipping Weight (Gross) |         |                | 1.48 kg       |        |

## Features:-

Includes 3 popular 2.6mm blades and 3 heavy duty 3.2mm blades letting you cover a wide variety of deburring needs. Made from premium HSS these blades are perfect for deburring materials from plastic to steel.