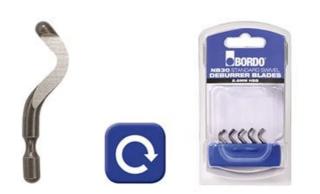

## DEBURRER NB30 HSS SWIVEL BLADE BOTH EDGES (5PCE) 6411-NB30S BY BORDO

| SKU                     | Option | Part #     | Part #          |        |
|-------------------------|--------|------------|-----------------|--------|
| 9802591                 |        | 6411-NB30S |                 | \$28.5 |
|                         |        |            |                 |        |
| Model                   |        |            |                 |        |
| Туре                    |        |            | Deburring Blade |        |
| SKU                     |        |            | 9802591         |        |
| Part Number             |        |            | 6411-NB30S      |        |
| Barcode                 |        |            | 9326518146896   |        |
| Brand                   |        |            | Bordo           |        |
| Size                    |        |            | 2.6mm           |        |
| Packaging + Ship        |        |            |                 |        |
| Shipping Weight (Gross) |        |            | 1.48 kg         |        |
| Quantity Per Pack       |        |            | 5               |        |

## Features:-

This 2.6mm HSS blade that simultaneously deburrs the inside and outside edges of holes up to 4mm thick. Use for deburring materials with spiral chips, such as: steel aluminium copper, and plastics Cut Direction: Right Hand