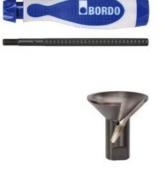

## Features:-

For external chamfering of pipes and tubes to a maximum diameter of 26 mm. Made from premium HSS this tool us perfect for chamfering and deburring **Includes:-**Countersink & External Pipe 'F' Extension F26X External Pipe Deburrer Blade