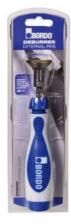

## **DEBURRER 26MM TELESCOPIC EXTERNAL PIPE 6410-EPS BY BORDO**

| 回於深院回            |  |
|------------------|--|
| 676838           |  |
| 442 <b>-1</b> 18 |  |
| RACE IN          |  |
|                  |  |
|                  |  |

| SKU                     | Option | Part # | #              | Price |  |  |
|-------------------------|--------|--------|----------------|-------|--|--|
| 9802587                 |        | 6410   | -EPS           | \$130 |  |  |
|                         |        |        |                |       |  |  |
| Model                   |        |        |                |       |  |  |
| Туре                    |        |        | Deburring Tool |       |  |  |
| SKU                     |        |        | 9802587        |       |  |  |
| Part Number             |        |        | 6410-EPS       |       |  |  |
| Barcode                 |        |        | 9326518146575  |       |  |  |
| Brand                   |        |        | Bordo          |       |  |  |
| Size                    |        |        | 26mm           |       |  |  |
| Packaging + Shipping    |        |        |                |       |  |  |
| Shipping Weight (Gross) |        |        | 1.48 kg        |       |  |  |

## Features:-

For external chamfering of pipes and tubes to a maximum diameter of 26 mm. Made from premium HSS this tool us perfect for chamfering and deburring **Includes:-**Countersink & External Pipe 'F' Extension F26X External Pipe Deburrer Blade