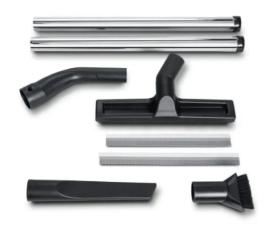

## Includes

- 2 metal extension tubes
- 1 combination tool with interchangeable inserts
- 1 crevice nozzle
- 1 dusting brush
- 1 elbow