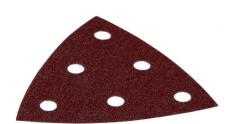

## **RUBIN ABRASIVE SHEET V93MM P150 50 PACK - 499166 BY FESTOOL**

| SKU     | Option | Part # | Price |
|---------|--------|--------|-------|
| 9802242 |        | 499166 | \$40  |

| Model                   |                |
|-------------------------|----------------|
| Туре                    | Abrasive Sheet |
| SKU                     | 9802242        |
| Part Number             | 499166         |
| Barcode                 | 4014549181119  |
| Brand                   | Festool        |
| Technical - Main        |                |
| Colour Name             | Black          |
| Packaging + Shipping    |                |
| Shipping Weight (Gross) | 1.48 kg        |