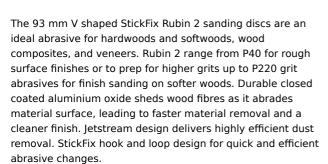

## **RUBIN ABRASIVE SHEET V93MM P150 50 PACK - 499166 BY FESTOOL**

| SKU     | Option | Part # | Price |
|---------|--------|--------|-------|
| 9802242 |        | 499166 | \$40  |

| Model                   |                |
|-------------------------|----------------|
| Туре                    | Abrasive Sheet |
| SKU                     | 9802242        |
| Part Number             | 499166         |
| Barcode                 | 4014549181119  |
| Brand                   | Festool        |
| Technical - Main        |                |
| Colour Name             | Black          |
| Packaging + Shipping    |                |
| Shipping Weight (Gross) | 1.48 kg        |