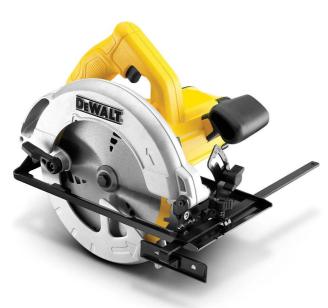

## 184MM 1350W CIRCULAR SAW DWE560-XE BY DEWALT

| oka na katala na kata |
|-----------------------------------------------------------------------------------------------------------------|
|                                                                                                                 |
|                                                                                                                 |
|                                                                                                                 |

## Features:

Compact, Lightweight, Easy to use circular saw with 65mm depth of cut High power 1350W motor gives increased cutting performance Cutaway inner guard gives improved line of sight to cutting line Dust blower clears dust and debris from cut line Efficient dust extraction port to minimise airborne dust particles when connected to a dust extraction unit **Specifications:** Power input 1350 watts Power output 850 watts No Load speed 5500 rpm Blade Diameter 184 mm Blade Bore 16 mm

Bevel Capacity 48 Max. Depth of Cut at 90? 65 mm Max. Depth of Cut at 45? 42 mm weight 3.7 kg length 286 mm Height 226 mm 1 x Dewalt Circular Saw DWE560