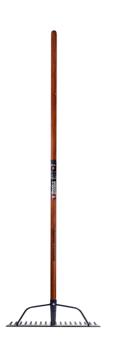

## 18 TINE LANDSCAPER RAKE WITH TIMBER HANDLE SJ-LR1 BY SPEAR & JACKSON

| SKU     | Option | Part # | Price   |
|---------|--------|--------|---------|
| 9802019 |        | SJ-LR1 | \$32.99 |

| Model                   |                 |
|-------------------------|-----------------|
| Туре                    | Rake            |
| SKU                     | 9802019         |
| Part Number             | SJ-LR1          |
| Barcode                 | 9312791029216   |
| Brand                   | Spear & Jackson |
| Size                    | 460mm (18")     |
| Technical - Main        |                 |
| Handle Length           | 1200 mm         |
| Material                | Steel           |
| Packaging + Shipping    |                 |
| Shipping Weight (Gross) | 1.48 kg         |

## Features:-

Ideal for Raking & Clearing Soils, Leaves, Stones & Other Garden Fillings Spreading Bar for Levelling & Spreading Soil

Powder Coated Carbon Steel Head with Stays

Tapered Socket Timber Handle