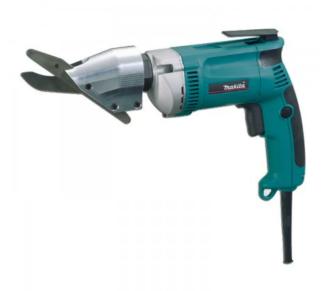

## 8MM FIBRE CEMENT CUTTING SHEAR JS8000 BY MAKITA

| SKU                     | Option | Part # |              | Price |  |
|-------------------------|--------|--------|--------------|-------|--|
| 9801971                 |        | JS8000 |              | \$609 |  |
|                         |        |        |              |       |  |
| Model                   |        |        |              |       |  |
| Туре                    |        |        | Cement Shear |       |  |
| SKU                     |        |        | 9801971      |       |  |
| Part Number             |        |        | JS8000       |       |  |
| Barcode                 |        |        | 088381078191 |       |  |
| Brand                   |        |        | Makita       |       |  |
| Size                    |        |        | 8mm          |       |  |
| Packaging + Shi         | pping  |        |              |       |  |
| Shipping Weight (Gross) |        |        | 4.07 kg      |       |  |

## Features:

Best designed for cutting cement boards Retractable hook Ergonomically designed handle with rubberised grip provides more control and comfort Sturdy aluminium gear housing Soft grip provides more comfort **Standard Accessories:** Hex Wrench