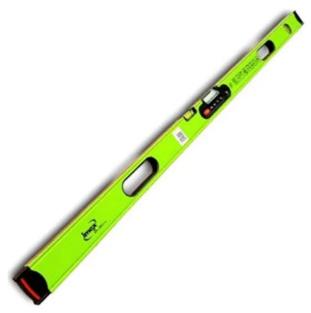

## 1200MM DIGITAL LEVEL 002-EL120 BY IMEX

| SKU     | Option | Part #    | Price |
|---------|--------|-----------|-------|
| 9801907 |        | 002-EL120 | \$249 |

| Model                   |               |
|-------------------------|---------------|
| Туре                    | Digital Level |
| SKU                     | 9801907       |
| Part Number             | 002-EL120     |
| Barcode                 | 9342649000951 |
| Brand                   | Imex          |
| Size                    | 1200mm (48")  |
| Packaging + Shipping    |               |
| Shipping Weight (Gross) | 1.48 kg       |

The all new EL120 Imex Storm Professional Digital Levels have been developed from the ground up for excellent accuracy. Built with advanced electronics for accurate measuring every time and combined with a robust aluminium section.

## **Features**

0.5mm/m accuracy
1200mm
180 ° Readout-readable when level is inverted
Hold function to transfer measurements
Large backlit LCD
Measure in ° or % or m/mm
9 measurement recall
Buzzer at 0 °, 45 °, and 90 °
Milled edges + magnets
Padded canvas bag