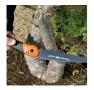

## Foldable Pruning Saw with JT Toothing 396-JT by Bahco Features:-

Foldable pruning saw designed for occasional use in vineyards and orchards

JT toothing for pruning living wood in winter with a fast and clean cut

Strong 2-component plastic handle with comfortable grip Safety lock in both open and closed position Replacement blade available