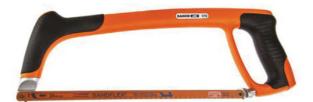

## **300MM PROFESSIONAL HACKSAW FRAME 319 BY BAHCO**

| SKU                     | Option | Part # |               | Price  |
|-------------------------|--------|--------|---------------|--------|
| 9801721                 |        | 319    |               | \$41.5 |
|                         |        |        |               |        |
| Model                   |        |        |               |        |
| Туре                    |        |        | Hacksaw       |        |
| SKU                     |        |        | 9801721       |        |
| Part Number             |        |        | 319           |        |
| Barcode                 |        |        | 7311518240943 |        |
| Brand                   |        |        | Bahco         |        |
| Packaging + Shipping    | J      |        |               |        |
| Shipping Weight (Gross) |        |        | 1.48 kg       |        |

300mm Professional Hacksaw Frame 319 by Bahco Features:-

Two-component handle Dual position 90 ° & 55 ° blade angle for standard/flush cutting Comfortable Light-weight frame High blade tension, retained after blade change Easy Blade Change Mechanism