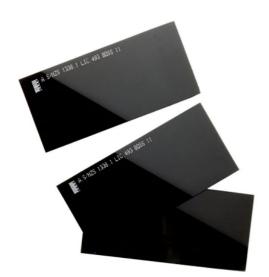

## SHADE 12 SPARE GLASS FILTER WELDING LENS 700027 BY BOSSWELD

High quality glass filter lens, protecting against ultra violet & infra red during welding process. Compliant to Australian Standards 1338.1 Available shades 8 to 13 Glass Filter lens Filters and reflects Ultra Violet and Infra Red light

| SKU     | Option | Part # | Price |
|---------|--------|--------|-------|
| 9801582 |        | 700027 | \$2   |

| Model                   |                                                                                                          |  |
|-------------------------|----------------------------------------------------------------------------------------------------------|--|
| Туре                    | Welding Helmet Lens                                                                                      |  |
| SKU                     | 9801582                                                                                                  |  |
| Part Number             | 700027                                                                                                   |  |
| Barcode                 | 933342400481                                                                                             |  |
| Brand                   | Bossweld                                                                                                 |  |
| Technical - Main        |                                                                                                          |  |
| Colour Name             | Black                                                                                                    |  |
| Features                |                                                                                                          |  |
| Standard Inclusions     | 1 x Lens                                                                                                 |  |
| Packaging + Shipping    |                                                                                                          |  |
| Shipping Weight (Gross) | 1.48 kg                                                                                                  |  |
| Shipping Notes          | This product is classified as<br>'Special Order' and generally<br>does not qualify for FREE<br>SHIPPING. |  |