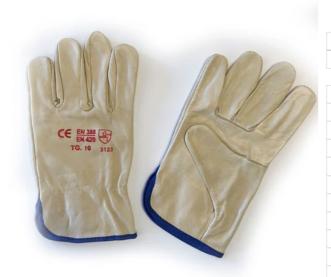

## **XLARGE LEATHER RIGGERS GLOVES 700012XL BY BOSSWELD**

XLarge Leather Riggers Gloves 700012XL by Bossweld

| SKU                     | Option        | Part : | #                                                                                                        | Price  |  |
|-------------------------|---------------|--------|----------------------------------------------------------------------------------------------------------|--------|--|
| 9801578                 | Size: X Large | 7000   | 12XL                                                                                                     | \$12.4 |  |
|                         |               |        |                                                                                                          |        |  |
| Model                   |               |        |                                                                                                          |        |  |
| Туре                    |               |        | Riggers Gloves                                                                                           |        |  |
| SKU                     |               |        | 9801578                                                                                                  |        |  |
| Part Number             |               |        | 700012XL                                                                                                 |        |  |
| Barcode                 |               |        | 933342401365                                                                                             |        |  |
| Brand                   |               |        | Bossweld                                                                                                 |        |  |
| Size                    |               |        | XL                                                                                                       |        |  |
| Technical - Main        |               |        |                                                                                                          |        |  |
| Material                |               |        | Leather                                                                                                  |        |  |
| Packaging + Shipping    |               |        |                                                                                                          |        |  |
| Shipping Weight (Gross) |               |        | 1.48 kg                                                                                                  |        |  |
| Shipping Notes          |               |        | This product is classified as<br>'Special Order' and generally<br>does not qualify for FREE<br>SHIPPING. |        |  |