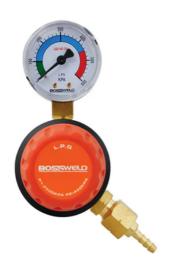

## LPG HIGH PRESSURE WELDING REGULATOR 400217 BY BOSSWELD

| SKU     | Option | Part # | Price  |
|---------|--------|--------|--------|
| 9801557 |        | 400217 | \$87.9 |

| Model                   |                                                                                                 |  |
|-------------------------|-------------------------------------------------------------------------------------------------|--|
| Туре                    | Welding Gas Regulator                                                                           |  |
| SKU                     | 9801557                                                                                         |  |
| Part Number             | 400217                                                                                          |  |
| Barcode                 | 9333424003489                                                                                   |  |
| Brand                   | Bossweld                                                                                        |  |
| Packaging + Shipping    |                                                                                                 |  |
| Shipping Weight (Gross) | 1.48 kg                                                                                         |  |
| Shipping Notes          | This product is classified as 'Special Order' and generally does not qualify for FREE SHIPPING. |  |

Bossweld single stage regulators offer precise delivery of industrial gases. Bossweld quality gas regulators combine safety and rugged design.