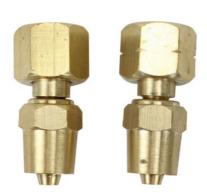

Screw type connector suitable for 5 mm inside diameter hose Screw type connector 5 mm inside diameter hose