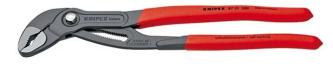

Push the button for adjustment on the workpiece Fine adjustment for optimum adaptation to different sizes of workpieces and a comfortable handle width Self-locking on pipes and nuts: no slipping on the workpiece and low handforce required Gripping surfaces with special hardened teeth, teeth hardness approx.61 HRC: high wear resistance and stable

Box-joint design: high stability due to double guide Reliable catching of the hinge bolt: no unintentional shifting Guard prevents operators' fingers being pinched Chrome vanadium electric steel, forged, oil-hardened