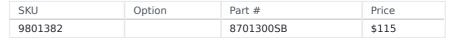

## **COPY OF KNIPEX COBRA® 300MM - 8701300 BY KNIPEX**

| Model                   |               |
|-------------------------|---------------|
| Туре                    | Pipe Wrench   |
| SKU                     | 9801382       |
| Part Number             | 8701300SB     |
| Barcode                 | 4003773014133 |
| Brand                   | Knipex        |
| Packaging + Shipping    |               |
| Shipping Weight (Gross) | 1.48 kg       |