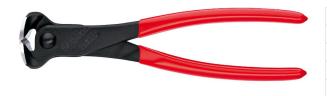

## End Cutting Nippers 68 01 200 by Knipex

The head shape provides optimised movement when tightening steel mesh knots during reinforced concrete work With cutting edges for soft and hard wire Also suitable for twisting and cutting binding wire Cutting edges additionally hardened; cutting edge hardness approx. 61 HRC

High-grade special tool steel, forged, multi stage oil-hardened