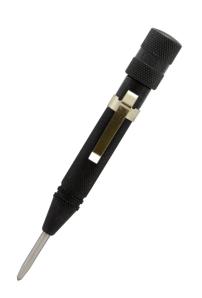

## **PUNCH MARKING AUTOMATIC - EC-E172 BY ECLIPSE**

| SKU     | Option | Part #  | Price   |
|---------|--------|---------|---------|
| 9801219 |        | EC-E172 | \$83.95 |

| Model                   |               |
|-------------------------|---------------|
| Туре                    | Punch Marking |
| SKU                     | 9801219       |
| Part Number             | EC-E172       |
| Barcode                 | 5012095000938 |
| Brand                   | Eclipse       |
| Packaging + Shipping    |               |
| Shipping Weight (Gross) | 1.48 kg       |

Brand

Specifications

ECLIPSE

Chrome Vanadium Steel

Knurled Handle

Features & Benefits Hand Operated

Hammer should not be used

Operating KG 6.3 - 22.5