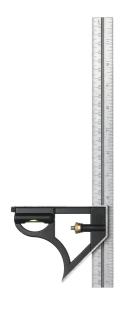

## **COMBINATION SQUARE 300MM - EC-50-470R BY ECLIPSE**

| SKU     | Option | Part #     | Price   |
|---------|--------|------------|---------|
| 9801208 |        | EC-50-470R | \$41.95 |

| Model                   |                    |
|-------------------------|--------------------|
| Туре                    | Combination Square |
| SKU                     | 9801208            |
| Part Number             | EC-50-470R         |
| Barcode                 | 9312791004664      |
| Brand                   | Eclipse            |
| Packaging + Shipping    |                    |
| Shipping Weight (Gross) | 1.48 kg            |

Brand ECLIPSE Specifications 300mm

Stainless Steel Rule

Features & Benefits

Graduated in Metric and Imperial Spirit Level and Knurled Brass Lock

Nut