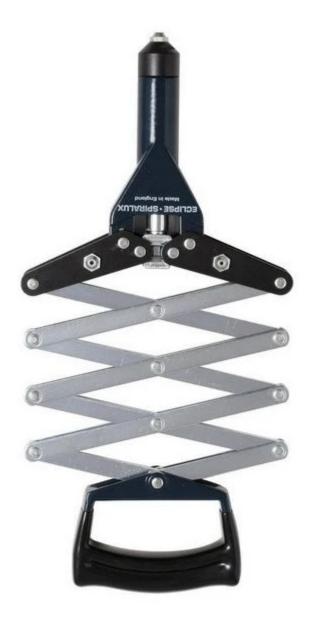

## PROFESSIONAL LAZY TONG RIVETER - EC- 2750 BY ECLIPSE

| SKU     | Option | Part #  | Price |
|---------|--------|---------|-------|
| 9801205 |        | EC-2750 | \$135 |

| Model                   |               |
|-------------------------|---------------|
| Туре                    | Riveter       |
| SKU                     | 9801205       |
| Part Number             | EC-2750       |
| Barcode                 | 5013035022935 |
| Brand                   | Eclipse       |
| Packaging + Shipping    |               |
| Shipping Weight (Gross) | 1.48 kg       |

Eclipse lazy tong riveter
Powerful single handed operation, solid all metal construction.
Hardened and tempered nose jaws and bushes, 3
interchangeable nose pieces
3.0mm,4.0mm,5.0mm
For use with steel and aluminium rivets