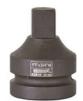

## 150MM (6") 1" DRIVE IMPACT EXTENSION IMPERIAL & METRIC K2620 BY KINCROME

Product Length

Shipping Weight (Gross)

240 mm

1.34 kg

Product Width 66 mm Product Height 54 mm Product Weight (Net Weight) 1.34 kg Packaging + Shipping