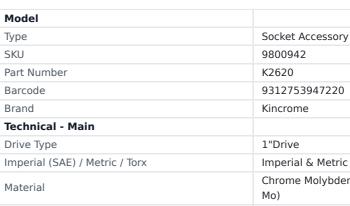

## 150MM (6") 1" DRIVE IMPACT EXTENSION IMPERIAL & METRIC K2620 BY KINCROME

Product Length

Shipping Weight (Gross)

240 mm

1.34 kg

Product Width 66 mm Product Height 54 mm Product Weight (Net Weight) 1.34 kg Packaging + Shipping