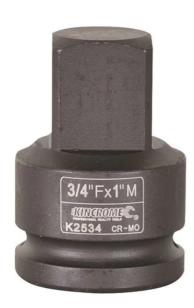

## 3/4"F X 1"M 3/4" DRIVE IMPACT SOCKET ADAPTOR K2534 IMPERIAL & METRIC BY KINCROME

| SKU     | Option | Part # | Price   |
|---------|--------|--------|---------|
| 9800936 |        | K2534  | \$46.95 |

| Model                          |                       |  |
|--------------------------------|-----------------------|--|
| Туре                           | Impact Socket Adaptor |  |
| SKU                            | 9800936               |  |
| Part Number                    | K2534                 |  |
| Barcode                        | 9312753946360         |  |
| Brand                          | Kincrome              |  |
| Size                           | 3/4"F x 1"M           |  |
| Technical - Main               |                       |  |
| Drive Type                     | 3/4" Drive            |  |
| Imperial (SAE) / Metric / Torx | Imperial & Metric     |  |
| Dimensions                     |                       |  |
| Product Length                 | 135 mm                |  |
| Product Width                  | 59 mm                 |  |
| Product Height                 | 44 mm                 |  |
| Product Weight (Net Weight)    | 0.45 kg               |  |
| Packaging + Shipping           |                       |  |
| Shipping Weight (Gross)        | 0.45 kg               |  |