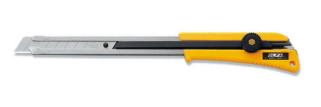

## 18MM EXTRA LENGTH HEAVY DUTY SNAP OFF KNIFE XL-2 BY OLFA

| SKU     | Option | Part # | Price  |
|---------|--------|--------|--------|
| 9800934 |        | XL-2   | \$58.3 |

| Model                   |               |  |
|-------------------------|---------------|--|
| Туре                    | Utility Knife |  |
| SKU                     | 9800934       |  |
| Part Number             | XL-2          |  |
| Barcode                 | 091511200331  |  |
| Brand                   | Olfa          |  |
| Size                    | 18mm          |  |
| Packaging + Shipping    |               |  |
| Shipping Weight (Gross) | 1.48 kg       |  |

Extra length Heavy-Duty Cutter for jobs requiring extra "reach". Equipped with an anti-slip rubber.