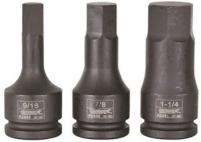

## 1-3/16" X 100MM 3/4" DRIVE HEX IMPACT SOCKET IMPERIAL K2560 BY **KINCROME**

SKU

Kincrome Impact Sockets & Accessories are manufactured from Chrome Molybdenum Steel (Cr-Mo), hardened and tempered to perform in extreme conditions They are designed to be used with Pneumatic and Power tools where higher torque and force is required Kincrome Impact Sockets and Accessories meet and exceed the following international standards - ANSI, DIN 3121 & 3129

| 9800932     | K2! | 560             | \$68.5 |
|-------------|-----|-----------------|--------|
|             |     |                 |        |
| Model       |     |                 |        |
| Туре        |     | Impact Socket   |        |
| SKU         |     | 9800932         |        |
| Part Number |     | K2560           |        |
| Barcode     |     | 9312753946629   |        |
| Brand       |     | Kincrome        |        |
| Size        |     | 1-3/16" x 100mm |        |