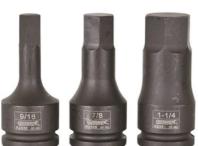

## 1-3/16" X 100MM 3/4" DRIVE HEX IMPACT SOCKET IMPERIAL K2560 BY **KINCROME**

SKU

Kincrome Impact Sockets & Accessories are manufactured from Chrome Molybdenum Steel (Cr-Mo), hardened and tempered to perform in extreme conditions They are designed to be used with Pneumatic and Power tools where higher torque and force is required Kincrome Impact Sockets and Accessories meet and exceed the following international standards - ANSI, DIN 3121 & 3129

| 9800932     | K2! | 560             | \$68.5 |
|-------------|-----|-----------------|--------|
|             |     |                 |        |
| Model       |     |                 |        |
| Туре        |     | Impact Socket   |        |
| SKU         |     | 9800932         |        |
| Part Number |     | K2560           |        |
| Barcode     |     | 9312753946629   |        |
| Brand       |     | Kincrome        |        |
| Size        |     | 1-3/16" x 100mm |        |