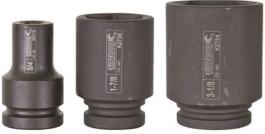

## 2-5/16" 1" DRIVE DEEP IMPACT SOCKET IMPERIAL K2743 BY KINCROME

SKU

Kincrome Impact Sockets & Accessories are manufactured from Chrome Molybdenum Steel (Cr-Mo), hardened and tempered to perform in extreme conditions They are designed to be used with Pneumatic and Power tools where higher torque and force is required Kincrome Impact Sockets and Accessories meet and exceed the following international standards - ANSI, DIN 3121 & 3129

| 9800898                        | K2/43 \$159        |
|--------------------------------|--------------------|
| Model                          |                    |
| Туре                           | Deep Impact Socket |
| SKU                            | 9800898            |
| Part Number                    | K2743              |
| Barcode                        | 9312753948456      |
| Brand                          | Kincrome           |
| Size                           | 2-5/16"            |
| Technical - Main               |                    |
| Drive Type                     | 1"Drive            |
| Imperial (SAE) / Metric / Torx | Imperial (SAE)     |