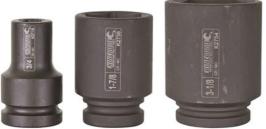

## 2-5/16" 1" DRIVE DEEP IMPACT SOCKET IMPERIAL K2743 BY KINCROME

SKU

Kincrome Impact Sockets & Accessories are manufactured from Chrome Molybdenum Steel (Cr-Mo), hardened and tempered to perform in extreme conditions They are designed to be used with Pneumatic and Power tools where higher torque and force is required Kincrome Impact Sockets and Accessories meet and exceed the following international standards - ANSI, DIN 3121 & 3129

| 9800898                        | K2/43 \$159        |
|--------------------------------|--------------------|
| Model                          |                    |
| Туре                           | Deep Impact Socket |
| SKU                            | 9800898            |
| Part Number                    | K2743              |
| Barcode                        | 9312753948456      |
| Brand                          | Kincrome           |
| Size                           | 2-5/16"            |
| Technical - Main               |                    |
| Drive Type                     | 1"Drive            |
| Imperial (SAE) / Metric / Torx | Imperial (SAE)     |