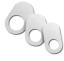

Pipe Flange Plastic Cover Plates (All options) Tidy holes for a variety of plumbing penetrations. The blank flanges tidy large holes cut for power plugs and hose fittings etc. The plastic cover plates are available in various sizes to suit the following penetrations:- Plastic Cover Plates to Suit Pressure Pipe:-

HP15 - 21mm Hole to suit 15mm Pressure Pipe

HP20 - 28mm Hole to suit 20mm Pressure Pipe

 $\ensuremath{\mathsf{HP25}}$  -  $34\ensuremath{\mathsf{mm}}$  Hole to suit 25\ensuremath{\mathsf{mm}} Pressure Pipe

HP32 - 42mm Hole to suit 32mm Pressure Pipe

HP40 - 48mm Hole to suit 40mm Pressure Pipe

HP50 - 60.5mm Hole to suit 50mm Pressure Pipe

Plastic Cover Plates - Blank Flanges:-

BF60 - 56mm dia.

BF70 - 69mm dia.