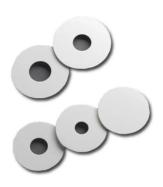

Pipe Flange Plastic Cover Plates (All options) Tidy holes for a variety of plumbing penetrations. The blank flanges tidy large holes cut for power plugs and hose fittings etc. The plastic cover plates are available in various sizes to suit the following penetrations:- Plastic Cover Plates to Suit Pressure Pipe:-

HP32 - 42mm Hole to suit 32mm Pressure Pipe

HP40 - 48mm Hole to suit 40mm Pressure Pipe

HP50 - 60.5mm Hole to suit 50mm Pressure Pipe

Plastic Cover Plates - Blank Flanges:-

BF60 - 56mm dia.

BF70 - 69mm dia.