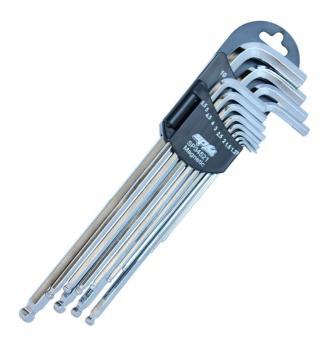

## MAGNETIC BALL DRIVE HEX KEY SET METRIC CHROME 13PCE -SP34521 BY SP TOOLS

| SKU                     | Option | Part #  |                     | Price |  |
|-------------------------|--------|---------|---------------------|-------|--|
| 9800387                 |        | SP34521 |                     | \$65  |  |
|                         |        |         |                     |       |  |
| Model                   |        |         |                     |       |  |
| Туре                    |        |         | Allen / Hex Key Set |       |  |
| SKU                     |        |         | 9800387             |       |  |
| Part Number             |        |         | SP34521             |       |  |
| Barcode                 |        |         | 9330514022702       |       |  |
| Brand                   |        |         | SP Tools            |       |  |
| Technical - Main        |        |         |                     |       |  |
| Colour Name             |        |         | Black               |       |  |
| Packaging + Shipping    |        |         |                     |       |  |
| Shipping Weight (Gross) |        |         | 1.48 kg             |       |  |

## Set Includes:

1.27, 1.5, 2, 2.5, 3, 4, 4.5, 5, 5.5, 6, 7, 8 & 10 Hex Keys Organiser

Tool Features:

Ball drive end allows for angled reach to awkward fasteners Magnetic tips Chrome Vanadium Steel (Cr-V) Keys Hardened and tempered for strength and durability Double ended