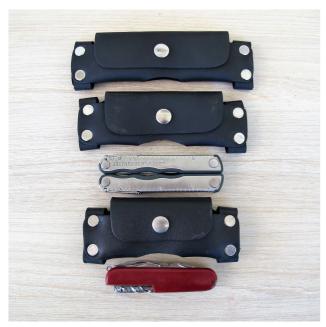

## KNIFE 'ALONG THE BELT' POUCH LEATHER BY TRADE TIME

## **Features**

It is made from 2mm leather and secures with a press-stud closure.

This Knife Pouch is a great way to protect your knife and is an inexpensive gift. It is available in 3 different sizes:

90mm

100mm

120m

Leatherman 100mm L x 30mmW x 15mm D pictured.

| SKU     | Option                       | Part #           | Price |
|---------|------------------------------|------------------|-------|
| 9800176 | Size: Large (Approx. 130mm)  | KNIFE POUCH130MM | \$22  |
| 9800175 | Size: Medium (Approx. 110mm) | KNIFE POUCH110MM | \$20  |
| 9800174 | Size: Small (Approx. 90mm)   | KNIFE POUCH 90MM | \$19  |