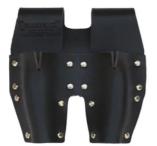

## **RIGGERS DOUBLE FROG HOLDER LEATHER POUCH**

he Trade Time Rigger's Double Frog is made from heavy duty, 1st Grade vegetable tanned leather.

| ■洗絵■     |
|----------|
|          |
| e contra |
|          |