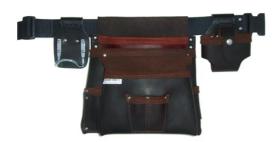

## TOOL BAG SINGLE BAG 3 POUCH LARGE LEATHER BIG BAG SINGLE

| SKU     | Option | Part #         | Price |
|---------|--------|----------------|-------|
| 9800165 |        | BIG BAG SINGLE | \$134 |

| Model                   |                |
|-------------------------|----------------|
| Туре                    | Workwear       |
| SKU                     | 9800165        |
| Part Number             | BIG BAG SINGLE |
| Barcode                 | 9343893000148  |
| Brand                   | Trade Time     |
| Packaging + Shipping    |                |
| Shipping Weight (Gross) | 1.48 kg        |

**Tool Bag Single Bag 3 Pouch Large Leather Big Bag Single, Manufactured in Australia** As Sty200 Deluxe-Except Larger Size, Single Bag 3 Pouch With Webbing Belt, Fixed Hammer Holder, Bucket Style Tape Measure Holder Included Products