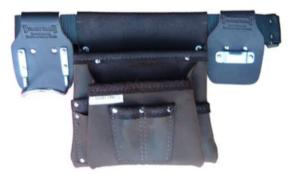

**Tool Bag Single Bag 2 Pouch Leather 200, Manufactured in Australia** With Webbing Belt, Fixed Hammer Holder And Clip On Style Tape Measure Holder.

WWW.BEYONDTOOLS.COM - © COPYRIGHT 2024 BEYOND TOOLS - VERSION: 20241122