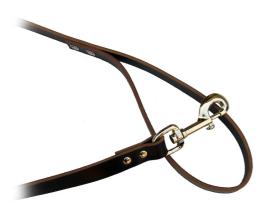

## LEATHER DOG LEAD WITH LOOPED HANDLE AND SWIVEL SNAP HOOK

| SKU     | Option | Part #   | Price |
|---------|--------|----------|-------|
| 9800156 |        | DOG LEAD | \$15  |

| Model                   |               |
|-------------------------|---------------|
| Type                    | Dog Lead      |
| SKU                     | 9800156       |
| Part Number             | DOG LEAD      |
| Barcode                 | 9343893000339 |
| Brand                   | Trade Time    |
| Technical - Main        |               |
| Colour Name             | Black / Brown |
| Material                | Leather       |
| Country of Origin       |               |
| Manufactured in         | Australia     |
| Packaging + Shipping    |               |
| Shipping Weight (Gross) | 1.48 kg       |

Made from full grain vegetable tanned leather. It comes complete with heavy duty swivel snap hook. It has a looped handle design. The Dog Lead is available in various sizes and lengths. **Colour Options:-**