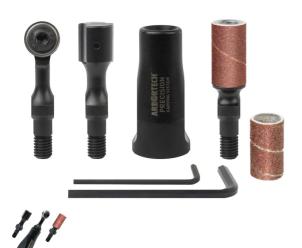

The *Precision Carving System* ™ is the smallest attachment in the Power Carving Range. Highlighted by the *Mini Ball Gouge*, this 3-piece set will open the door to more intricate power carving, detailing and texturing. The *Mini Ball Gouge* has a 15mm diameter ball-shaped cutter. It includes a *Universal Base* that, when fitted to the *Power Carving Unit*™ or a standard 4" - 4 1/2" angle grinder with a 5/8″ spindle, allows users to interchange the precision carving and sanding bits to carve smaller radii, intricate details and fine textures in wood.