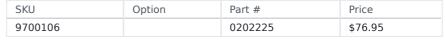

## 225MM HIGH LEVERAGE COMBINATION PLIERS 0202225 BY KNIPEX

| Model                   |         |
|-------------------------|---------|
| Туре                    | Pliers  |
| SKU                     | 9700106 |
| Part Number             | 0202225 |
| Brand                   | Knipex  |
| Packaging + Shipping    |         |
| Shipping Weight (Gross) | 1.48 kg |