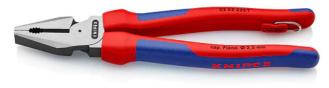

## 225MM HIGH LEVERAGE COMBINATION PLIERS 0202225 BY KNIPEX

| Model                   |         |
|-------------------------|---------|
| Туре                    | Pliers  |
| SKU                     | 9700106 |
| Part Number             | 0202225 |
| Brand                   | Knipex  |
| Packaging + Shipping    |         |
| Shipping Weight (Gross) | 1.48 kg |

## Features:

 $35\ \%$  less effort required than with conventional combination pliers

With cutting edges (hardness approx. 63 HRC) for heavy duty Easier work due to optimised leverage Easier cutting, powerful gripping, bending and pulling

Long cutting edges for thicker cables With gripping zones for flat and round material, suitable for versatile use

High-grade special tool steel, forged, multi stage oil-hardened