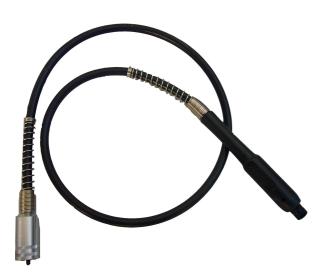

## FLEX SHAFT ATTACHMENT 10-9123 BY OLTRE

| SKU                     | Option | Part #  | :                    | Price   |
|-------------------------|--------|---------|----------------------|---------|
| 9700040                 |        | 10-9123 |                      | \$24.95 |
|                         |        |         |                      |         |
| Model                   |        |         |                      |         |
| Туре                    |        |         | Scroll Saw Accessory |         |
| SKU                     |        |         | 9700040              |         |
| Part Number             |        |         | 10-9123              |         |
| Barcode                 |        |         | 735745532362         |         |
| Brand                   |        |         | Oltre                |         |
| Packaging + Shipping    |        |         |                      |         |
| Shipping Weight (Gross) |        |         | 1.48 kg              |         |

## Features:

Installs on side of Rikon / Oltre scroll saw for rotary detail work Will hold 3mm (1/8") diameter accessories

WWW.BEYONDTOOLS.COM - © COPYRIGHT 2024 BEYOND TOOLS - VERSION: 20240427