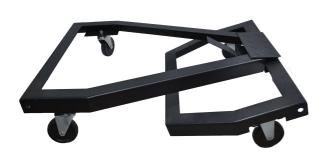

## Features

It allows you to safely and easily move your equipment around your shop

That type of mobility is essential for those of us who have a shop where space is limited

This mobility kit includes a tow bar, axle, wheels, and the necessary hardware needed to mount it to your bandsaw **Suits** 