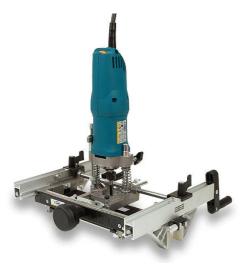

## 1000W ROUTER FOR FITTING HINGES FR129VB BY VIRUTEX

| SKU     | Option | Part #  | Price  |
|---------|--------|---------|--------|
| 9700036 |        | FR129VB | \$1299 |

| Model                   |         |
|-------------------------|---------|
| Туре                    | Router  |
| SKU                     | 9700036 |
| Part Number             | FR129VB |
| Brand                   | Virutex |
| Packaging + Shipping    |         |
| Shipping Weight (Gross) | 8.9 kg  |

Special router for installation of all kind of hinges on frames and door leaves. Easy fitting of 3 or 4 hinges per door (right or left open), without measurements and marking. Double depth stopper allows to mortise both depths of concealed hinges in one operation, without changing the plate. The router is also prepared for fitting any kind of traditional hinges.

New and easily adjusted clamp system holds the router perfectly on the door and frame, without damaging its surface.Installation of the plate is also very fast, it's fixed and ready to use by pressing it inside the guide.

Router it's equipped with strong 1000 W motor, electronic speed regulation and electronic system to mantain constant speed under load.

For fitting concealed hinges longer than 160 mm in only 2 steps.

For fitting cremone locks.