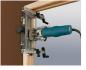

Special router for installation of all kind of hinges on frames and door leaves. Easy fitting of 3 or 4 hinges per door (right or left open), without measurements and marking. Double depth stopper allows to mortise both depths of concealed hinges in one operation, without changing the plate. The router is also prepared for fitting any kind of traditional hinges.

New and easily adjusted clamp system holds the router perfectly on the door and frame, without damaging its surface.Installation of the plate is also very fast, it's fixed and ready to use by pressing it inside the guide.