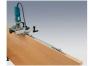

Special router for installation of all kind of hinges on frames and door leaves. Easy fitting of 3 or 4 hinges per door (right or left open), without measurements and marking. Double depth stopper allows to mortise both depths of concealed hinges in one operation, without changing the plate. The router is also prepared for fitting any kind of traditional hinges.

New and easily adjusted clamp system holds the router perfectly on the door and frame, without damaging its surface.Installation of the plate is also very fast, it's fixed and ready to use by pressing it inside the guide.