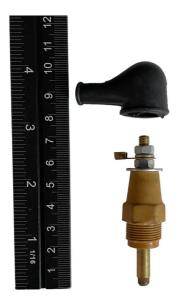

## **SWITCH FOR AUTO FUNCTION SUIT T35ME GEAR HEAD DRILL**

| SKU   | Option | Part # | Price |
|-------|--------|--------|-------|
| 96414 |        |        | \$165 |

| Model                       |                        |  |
|-----------------------------|------------------------|--|
| Туре                        | Spare Parts - Switches |  |
| SKU                         | 96414                  |  |
| Brand                       | Moore & Wright         |  |
| Dimensions                  |                        |  |
| Product Weight (Net Weight) | 1 kg                   |  |
| Packaging + Shipping        |                        |  |
| Shipping Weight (Gross)     | 1.0 kg                 |  |

Switch for Auto Function Suit T35ME Gear Head Drill Part number on the diagram #11/12/14