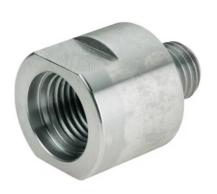

## LATHE CHUCK ADAPTOR M30 X 3.5MM (FEMALE) TO 1" X 8 TPI (MALE) BY OLTRE

| SKU     | Option | Part #          | Price |
|---------|--------|-----------------|-------|
| 9600105 |        | M30X3.5-1"X8TPI | \$39  |
|         |        |                 |       |

## Features:-

Suitable to utilise 1"8TPI Chucks on MC1218VD Lathe or Similar with M30 x P3.5 Thread

Allows the use of old imperial chucks on new metric lathes. Please note you will loose approximately 40mm of travel on your lathe bed using this adapter. All pictures shown are for illustration purpose only.