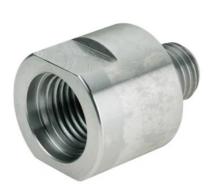

## LATHE CHUCK ADAPTOR M30 X 3.5MM (FEMALE) TO 1" X 8 TPI (MALE) BY OLTRE

| SKU     | Option | Part #          | Price |
|---------|--------|-----------------|-------|
| 9600105 |        | M30X3.5-1"X8TPI | \$39  |
|         |        |                 |       |
|         |        |                 |       |

## Features:-

Suitable to utilise 1"8TPI Chucks on MC1218VD Lathe or Similar with M30  $\times$  P3.5 Thread Allows the use of old imperial chucks on new metric lathes.

Please note you will loose approximately 40mm of travel on your lathe bed using this adapter. All pictures shown are for illustration purpose only.