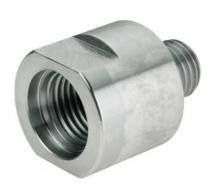

## LATHE CHUCK ADAPTOR M30 X 3.5MM (FEMALE) TO 1" X 10 TPI (MALE) BY OLTRE

| · ·     | Part #           | Price |
|---------|------------------|-------|
| 9600103 | M30X3.5-1"X10TPI | \$39  |

| Model                   |                                    |
|-------------------------|------------------------------------|
| Туре                    | Woodworking Lathe Chuck<br>Adaptor |
| SKU                     | 9600103                            |
| Part Number             | M30X3.5-1"X10TPI                   |
| Barcode                 | 735745532270                       |
| Brand                   | Oltre                              |
| Packaging + Shipping    |                                    |
| Shipping Weight (Gross) | 0.78 kg                            |

Suitable to utilise 1"10TPI Chucks on MC1218VD Lathe or Similar with M30xP3.5 Thread

Allows the use of old imperial chucks on new metric lathes. Please note you will loose approximately 40mm of travel on your lathe bed using this adapter. All pictures shown are for illustration purpose only.