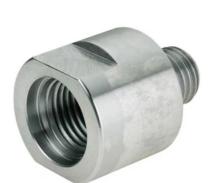

## LATHE CHUCK ADAPTOR M30 X 3.5MM (FEMALE) TO 1" X 10 TPI (MALE) BY OLTRE

| SKU     | Option | Part #           | Price |
|---------|--------|------------------|-------|
| 9600103 |        | M30X3.5-1"X10TPI | \$39  |

Suitable to utilise 1"10TPI Chucks on MC1218VD Lathe or Similar with M30xP3.5 Thread

Allows the use of old imperial chucks on new metric lathes. Please note you will loose approximately 40mm of travel on your lathe bed using this adapter. All pictures shown are for illustration purpose only.