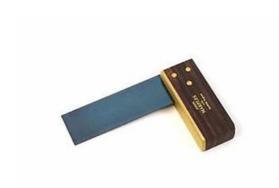

## 225MM 9" ROSEWOOD / WALNUT TRY SQUARE WITH BRASS ROUND RIVETS 19E BY JOSEPH MARPLES

| SKU | Option | Part # | Price |
|-----|--------|--------|-------|
| 960 |        |        | \$50  |

| Model                   |                |  |
|-------------------------|----------------|--|
| Туре                    | Try Square     |  |
| SKU                     | 960            |  |
| Barcode                 | 734442231127   |  |
| Brand                   | Joseph Marples |  |
| Technical - Main        |                |  |
| Material                | Walnut         |  |
| Packaging + Shipping    |                |  |
| Shipping Weight (Gross) | 1.48 kg        |  |

225mm 9" Rosewood / Walnut Try Square with Brass Round Rivets 19E by Joseph Marples, Manufactured in Sheffield Please note this tool may arrive rosewood / walnut (different timber species are available throughout different seasons)