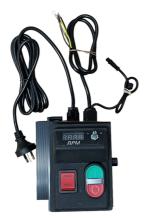

## ELECTRONIC ASSEMBLY 1-JMWL1203091000F-01 SUIT WL1220A BY WOODFAST

| Please Note: Includes Speed Sensor |  |  |  |  |
|------------------------------------|--|--|--|--|
| Suit                               |  |  |  |  |
| WL1220A Lathe by Woodfast          |  |  |  |  |
| Similar Approved Machines          |  |  |  |  |

| SKU                     | Option  | Part #        |                                     | Price |
|-------------------------|---------|---------------|-------------------------------------|-------|
| 9546162                 |         | 1-JMWL1203091 | 1-JMWL1203091000F-01                |       |
|                         |         |               |                                     |       |
| Model                   |         |               |                                     |       |
| Туре                    |         |               | Spare Part - Electronic<br>Assembly |       |
| SKU                     |         |               | 9546162                             |       |
| Part Number             |         |               | 1-JMWL1203091000F-01                |       |
| Brand                   |         |               | Woodfast                            |       |
| Country of Ori          | gin     |               |                                     |       |
| Manufactured in         |         |               | China                               |       |
| Packaging + S           | hipping |               |                                     |       |
| Shipping Weight (Gross) |         |               | 1.48 kg                             |       |