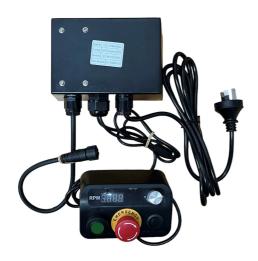

## 240V MAIN CIRCUIT BOARD CONTROLLER 240V 1-WL1216B093000A SUITS WL1216B BY WOODFAST

| SKU     | Option | Part #           | Price |
|---------|--------|------------------|-------|
| 9546154 |        | 1-WL1216B093000A | \$195 |

This main circuit board controller. **Suit**WL1216B Lathe by Woodfast
Similar Approved Machines